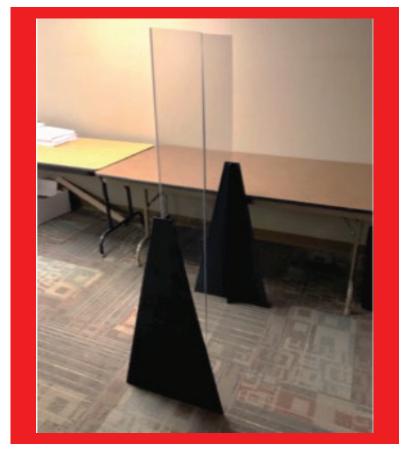

## Click Here for a Visual Presentation of Our Plexiglass Barriers

The CDC has recommended individuals keep at least 6 feet in distance from others nearby. Though this may seem nearly impossible in some settings, Sodexo | Roth offers a solution manufactured in our in-house metal fabrication shop. Maintain social distancing and physical separation while protecting employees and clients alike with our plexiglass desk and partition barriers. These partitions are more important than ever to maintain cleanliness in a variety of locations, such as work spaces. The plexiglass panels provide an added layer of physical protection, without reducing visibility.