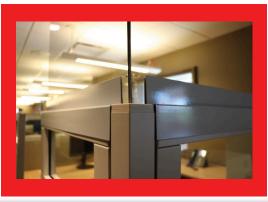

## Click Here for a Visual Presentation of Our Plexiglass Barriers

The CDC has recommended individuals keep at least 6 feet in distance from others nearby. Though this may seem nearly impossible in some settings, Sodexo | Roth offers a solution manufactured in our in-house metal fabrication shop. Maintain social distancing and physical separation while protecting employees and clients alike with our plexiglass desk and partition barriers. These partitions are more important than ever to maintain cleanliness in a variety of locations, such as work spaces. The plexiglass panels provide an added layer of physical protection, without reducing visibility.