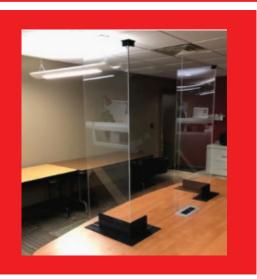

## Click Here for a Visual Presentation of Our Plexiglass Barriers

The CDC has recommended individuals keep at least 6 feet in distance from others nearby. Though this may seem nearly impossible in some settings, Sodexo | Roth offers a solution manufactured in our in-house metal fabrication shop. Maintain social distancing and physical separation while protecting employees and clients alike with our plexiglass desk and partition barriers. These partitions are more important than ever to maintain cleanliness in a variety of locations, such as work spaces. The plexiglass panels provide an added layer of physical protection, without reducing visibility.